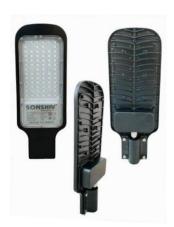

# **60WSTRL**

## Features

- Soft and comfortable light to relieve the fatigue of eyes.
- Excellent CRI for actual colour reproduction.
- Energy saving efficiency and low heat produce.
- AL die-cast housing for excellent heat management.
- Quick installation, special design,
- Highly reliable professional design.

# **Applications**

- Roadways, Pathways, Highways
- Industry, Ware-house, Airport,
- Shopping Mall, Parking Lot,
- Sports Hall